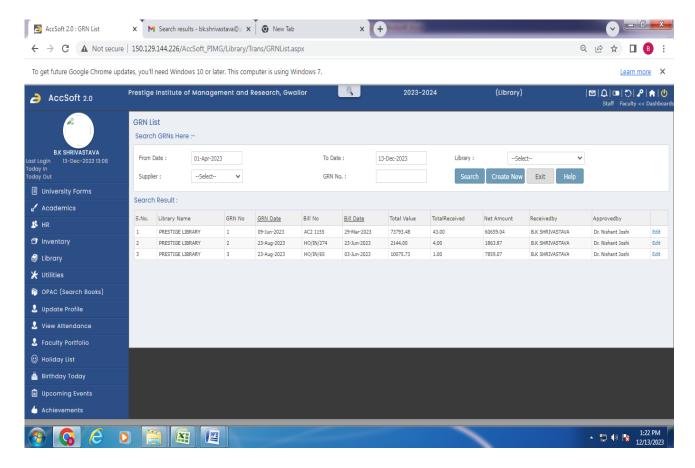

# Specific Details in Respect of e-Resources

# **TURNITIN**





# J-GATE



### **CMIE**



Ready

Database Timestamp: 15 Dec 2023,(13:33:01) Freeze Reports / Charts PLAN MODE ANNUALISE CAP NUM SCRL

# **MANUPATRA**



## **DELNET**



#### N-LIST



## **AIR**



#### **ACCSOFT**



#### **EBSCOHOST**



#### **SHODHGANGA**

**Shodhganga**: Shodhganga is an Open Access Repository of full-test theses submitted to universities in India. The eligible universities that signs MoUs with INFLIBNET centre on Shodhganga are provided access to anti-plagiarism software. Colleges are not eligible for this benefit.

(Details are available at <a href="http://shodhganga.inflibnet.ac.in">http://shodhganga.inflibnet.ac.in</a>)