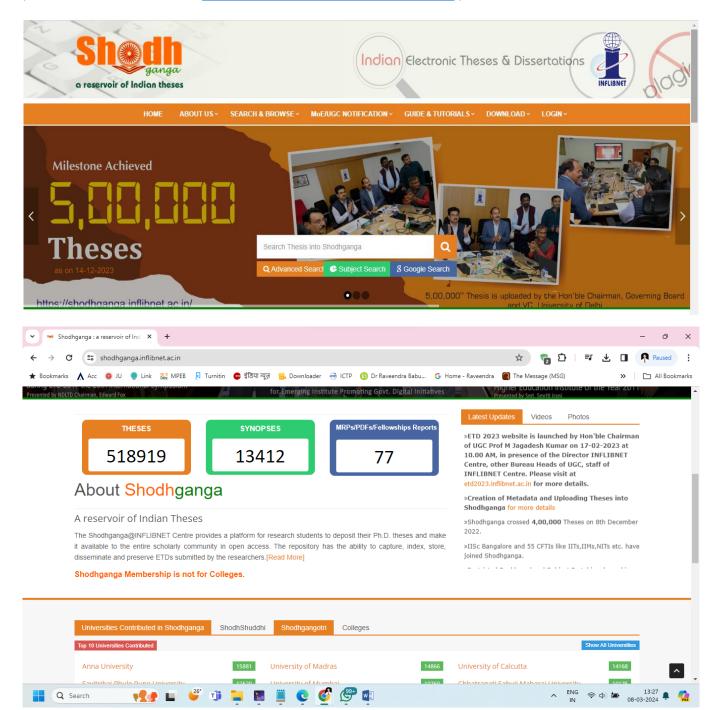

#### **SHODHGANGA**

**Shodhganga**: Shodhganga is an Open Access Repository of full-test theses submitted to universities in India. The eligible universities that signs MoUs with INFLIBNET centre on Shodhganga are provided access to anti-plagiarism software. Colleges are not eligible for this benefit.

(Details are available at <a href="http://shodhganga.inflibnet.ac.in">http://shodhganga.inflibnet.ac.in</a>)