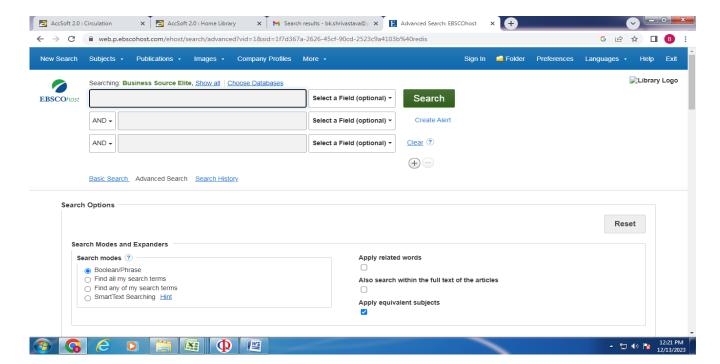

# Specific Details in Respect of e-Resources

# **TURNITIN**





# J-GATE



### **CMIE**



Ready

Database Timestamp: 15 Dec 2023,(13:33:01) Freeze Reports / Charts PLAN MODE ANNUALISE CAP NUM SCRL

# **MANUPATRA**



## **DELNET**



#### N-LIST



## **AIR**



#### **ACCSOFT**



#### **EBSCOHOST**



#### **SHODHGANGA**

**Shodhganga**: Shodhganga is an Open Access Repository of full-test theses submitted to universities in India. The eligible universities that signs MoUs with INFLIBNET centre on Shodhganga are provided access to anti-plagiarism software. Colleges are not eligible for this benefit.

(Details are available at <a href="http://shodhganga.inflibnet.ac.in">http://shodhganga.inflibnet.ac.in</a>)